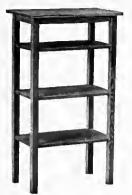

Magazine Rack No. 556.

Quartered Oak, Golden Wax and Weathered. 14x20 in, Top. 45 in, High, Weight 60 lbs. Price \$10,00.

Magazine Rack No. 555.

Quartered Oak, Golden Wax and Weathered. 15x20 in. Top. 35 in. High. Weight 50 lbs. Price \$8.00.